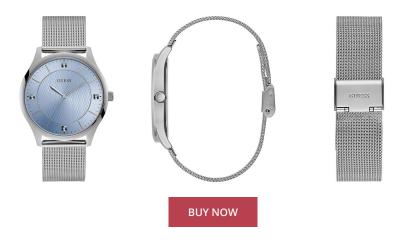

## Guess men's watch GW0069G1 Specifications

This document contains all the specifications for the Guess GW0069G1 men's watch. We at the ÅKSTRÖMS watch store offer a large selection of authentic watches from the best watch brands in the world.

| MEASURES            |    |
|---------------------|----|
| Case width [mm]     | 44 |
| Case thickness [mm] | 10 |

| MATERIAL & COLOUR  |                                |
|--------------------|--------------------------------|
| Strap Material     | Stainless steel                |
| Strap Colour       | Silver                         |
| Case Material      | Stainless steel                |
| Case Colour        | Silver                         |
| Case Surface       | Polished                       |
| Colour of the dial | Blue                           |
| Glass              | Mineral glass / Hardened glass |
|                    |                                |
| DETAILS            |                                |
|                    |                                |

| DETAILS         |                                  |
|-----------------|----------------------------------|
| Bezel           | Fixed                            |
| Case Bottom     | Stainless steel bottom / Pressed |
| Clasp           | Clip clasp                       |
| Water resistant | 3 ATM                            |