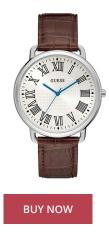

| PRODUCT INFORMATION | 1                      | MATERIAL & COLOUR  |                 |
|---------------------|------------------------|--------------------|-----------------|
| EAN                 | 0091661487965          | Strap Material     | Real leather    |
| Gender              | Men                    | Strap Colour       | Brown           |
| Brand               | Guess                  | Case Material      | Stainless steel |
| Collection          | Anchor                 | Colour of the dial | White           |
| Warranty [years]    | 2                      | Glass              | Mineral glass   |
|                     |                        |                    |                 |
| PRODUCT EXECUTION   |                        | DETAILS            |                 |
| Display Type        | Analogue               | Clasp              | Pin buckle      |
| Movement type       | Quartz (Battery)       | Water resistant    | 3 ATM           |
| Functions           | Hour / Minute / Second |                    |                 |
|                     |                        |                    |                 |
|                     |                        |                    |                 |