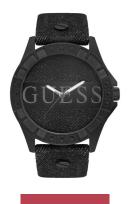

## Guess men's watch W1241G1 Specifications

**BUY NOW** 

This document contains all the specifications for the Guess W1241G1 men's watch. We at the ÅKSTRÖMS watch store offer a large selection of authentic watches from the best watch brands in the world.

| MATERIAL & COLOUR  |                    |
|--------------------|--------------------|
| Strap Material     | Real leather       |
| Strap Colour       | Black              |
| Case Material      | Stainless steel    |
| Case Colour        | Grey               |
| Case Surface       | Matted             |
|                    |                    |
| Colour of the dial | Grey               |
| Colour of the dial | Grey Mineral glass |
|                    | •                  |
| Glass              | •                  |