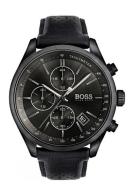

## Hugo Boss men's watch 1513474 Specifications

**BUY NOW** 

This document contains all the specifications for the Hugo Boss 1513474 men's watch. We at the ÅKSTRÖMS watch store offer a large selection of authentic watches from the best watch brands in the world.

| MATERIAL & COLOUR  |                 |
|--------------------|-----------------|
| Strap Material     | Real leather    |
| Strap Colour       | Black           |
| Case Material      | Stainless steel |
| Case Colour        | Black           |
| Case Surface       | Polished        |
| Colour of the dial | Black           |
| Glass              | Mineral glass   |
| DETAILS            |                 |

| DETAILS         |                                  |
|-----------------|----------------------------------|
| Bezel           | Fixed                            |
| Case Bottom     | Stainless steel bottom (screwed) |
| Clasp           | Pin buckle                       |
| Water resistant | 3 ATM                            |