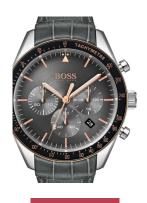

## Hugo Boss men's watch 1513628 Specifications

**BUY NOW** 

This document contains all the specifications for the Hugo Boss 1513628 men's watch. We at the ÅKSTRÖMS watch store offer a large selection of authentic watches from the best watch brands in the world.

https://www.akstroms.se/

| PRODUCT INFORMATION |                    |  |
|---------------------|--------------------|--|
| EAN                 | 7613272292627      |  |
| Gender              | Men                |  |
| Brand               | Hugo Boss          |  |
| Collection          | Trophy Chronograph |  |
| Warranty [years]    | 2                  |  |

| PRODUCT EXECUTION |                                                       |
|-------------------|-------------------------------------------------------|
| Display Type      | Analogue                                              |
| Movement type     | Quartz (Battery)                                      |
| Functions         | Chronograph / 24-Hour / Hour / Second / Minute / Date |

| MEASURES                      |     |
|-------------------------------|-----|
| Case width [mm]               | 44  |
| Case thickness [mm]           | 12  |
| Lug width [mm]                | 22  |
| Max. wrist circumference [mm] | 220 |

| MATERIAL & COLOUR  |                   |
|--------------------|-------------------|
| Strap Material     | Real leather      |
| Strap Colour       | Grey              |
| Case Material      | Stainless steel   |
| Case Colour        | Silver            |
| Case Surface       | Polished / Matted |
| Colour of the dial | Grey              |
| Glass              | Mineral glass     |
| DETAILS            |                   |

| DETAILS         |                                  |
|-----------------|----------------------------------|
| Bezel           | Fixed                            |
| Case Bottom     | Stainless steel bottom (screwed) |
| Clasp           | Pin buckle                       |
| Lighting        | Luminous hands                   |
| Water resistant | 5 ATM                            |