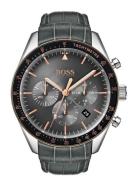

## Hugo Boss men's watch 1513628 Specifications

**BUY NOW** 

This document contains all the specifications for the Hugo Boss 1513628 men's watch. We at the ÅKSTRÖMS watch store offer a large selection of authentic watches from the best watch brands in the world.

https://www.akstroms.se/

| PRODUCT INFORMATION |                    |  |
|---------------------|--------------------|--|
| EAN                 | 7613272292627      |  |
| Gender              | Men                |  |
| Brand               | Hugo Boss          |  |
| Collection          | Trophy Chronograph |  |
| Warranty [years]    | 2                  |  |

| PRODUCT EXECUTION |                                                       |
|-------------------|-------------------------------------------------------|
| Display Type      | Analogue                                              |
| Movement type     | Quartz (Battery)                                      |
| Functions         | Chronograph / 24-Hour / Hour / Second / Minute / Date |

| MEASURES                      |     |
|-------------------------------|-----|
| Case width [mm]               | 44  |
| Case thickness [mm]           | 12  |
| Lug width [mm]                | 22  |
| Max. wrist circumference [mm] | 220 |

| MATERIAL & COLOUR  |                   |
|--------------------|-------------------|
| Strap Material     | Real leather      |
| Strap Colour       | Grey              |
| Case Material      | Stainless steel   |
| Case Colour        | Silver            |
| Case Surface       | Polished / Matted |
| Colour of the dial | Grey              |
| Glass              | Mineral glass     |
| DETAILS            |                   |

| DETAILS         |                                  |
|-----------------|----------------------------------|
| Bezel           | Fixed                            |
| Case Bottom     | Stainless steel bottom (screwed) |
| Clasp           | Pin buckle                       |
| Lighting        | Luminous hands                   |
| Water resistant | 5 ATM                            |