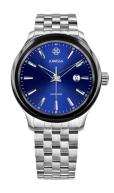

## **ÅKSTRÖMS**

Jowissa men's watch J4.236.L Specifications

**BUY NOW** 

This document contains all the specifications for the Jowissa Tiro J4.236.L men's watch. We at the ÅKSTRÖMS watch store offer a large selection of authentic watches from the best watch brands in the world.

| MATERIAL & COLOUR    |                 |
|----------------------|-----------------|
| Strap Material       | Stainless steel |
| Strap Colour         | Silver          |
| Colour of the dial   | Blue            |
| Glass                | Mineral glass   |
|                      |                 |
| DETAILS              |                 |
| <b>DETAILS</b> Clasp | Butterfly clasp |