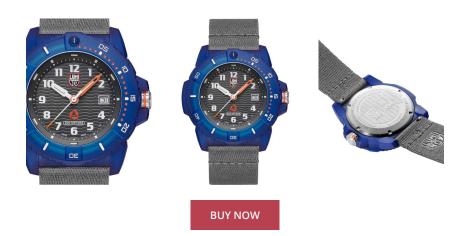

## Luminox men's watch XS.8902.ECO Specifications

This document contains all the specifications for the Luminox #tide Eco XS.8902.ECO men's watch. We at the ÅKSTRÖMS watch store offer a large selection of authentic watches from the best watch brands in the world. https://www.akstroms.se/

| 7611382605146 Strap Material Plastic   Men Strap Colour Grey |
|--------------------------------------------------------------|
| Men Strap Colour Grey                                        |
|                                                              |
| y [years] 2 Colour of the dial Grey                          |
| Glass Sapphire gla                                           |
|                                                              |
| T EXECUTION DETAILS                                          |
| Type Analogue Clasp Buckle                                   |
| nt type Quartz (Battery) Water resistant 20 ATM              |
|                                                              |
| ES                                                           |
| ith [mm] 46                                                  |