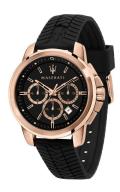

## Maserati men's watch R8871621012 Specifications

**BUY NOW** 

This document contains all the specifications for the Maserati Successo R8871621012 men's watch. We at the ÅKSTRÖMS watch store offer a large selection of authentic watches from the best watch brands in the world.

https://www.akstroms.se/

| PRODUCT INFORMATION |                |  |
|---------------------|----------------|--|
| EAN                 | 8033288893950  |  |
| Gender              | Men            |  |
| Brand               | Maserati       |  |
| Collection          | Successo 44 mm |  |
| Warranty [vears]    | 2              |  |

| PRODUCT EXECUTION |                                                       |
|-------------------|-------------------------------------------------------|
| Display Type      | Analogue                                              |
| Movement type     | Quartz (Battery)                                      |
| Functions         | Chronograph / 24-Hour / Hour / Second / Minute / Date |

| MEASURES                      |     |
|-------------------------------|-----|
| Case width [mm]               | 44  |
| Case thickness [mm]           | 12  |
| Lug width [mm]                | 20  |
| Max. wrist circumference [mm] | 220 |

| MATERIAL & COLOUR  |                   |
|--------------------|-------------------|
| Strap Material     | Silicone          |
| Strap Colour       | Black             |
| Case Material      | Stainless steel   |
| Case Colour        | Rose gold         |
| Case Surface       | Polished / Matted |
| Colour of the dial | Black             |
| Glass              | Mineral glass     |
| DETAILS            |                   |

| DETAILS         |                                  |
|-----------------|----------------------------------|
| Bezel           | Fixed                            |
| Case Bottom     | Stainless steel bottom (screwed) |
| Clasp           | Pin buckle                       |
| Water resistant | 5 ATM                            |