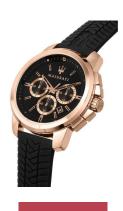

## Maserati men's watch R8871621012 Specifications

**BUY NOW** 

This document contains all the specifications for the Maserati Successo R8871621012 men's watch. We at the ÅKSTRÖMS watch store offer a large selection of authentic watches from the best watch brands in the world.

https://www.akstroms.se/

| PRODUCT INFORMATION |                |  |
|---------------------|----------------|--|
| EAN                 | 8033288893950  |  |
| Gender              | Men            |  |
| Brand               | Maserati       |  |
| Collection          | Successo 44 mm |  |
| Warranty [vears]    | 2              |  |

| PRODUCT EXECUTION |                                                       |
|-------------------|-------------------------------------------------------|
| Display Type      | Analogue                                              |
| Movement type     | Quartz (Battery)                                      |
| Functions         | Chronograph / 24-Hour / Hour / Second / Minute / Date |

| MEASURES                      |     |
|-------------------------------|-----|
| Case width [mm]               | 44  |
| Case thickness [mm]           | 12  |
| Lug width [mm]                | 20  |
| Max. wrist circumference [mm] | 220 |

| MATERIAL & COLOUR  |                   |
|--------------------|-------------------|
| Strap Material     | Silicone          |
| Strap Colour       | Black             |
| Case Material      | Stainless steel   |
| Case Colour        | Rose gold         |
| Case Surface       | Polished / Matted |
| Colour of the dial | Black             |
| Glass              | Mineral glass     |
| DETAILS            |                   |

| DETAILS         |                                  |
|-----------------|----------------------------------|
| Bezel           | Fixed                            |
| Case Bottom     | Stainless steel bottom (screwed) |
| Clasp           | Pin buckle                       |
| Water resistant | 5 ATM                            |