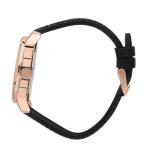

| MEASURES                      |     |
|-------------------------------|-----|
| Case width [mm]               | 44  |
| Case thickness [mm]           | 12  |
| Lug width [mm]                | 20  |
| Max. wrist circumference [mm] | 220 |

| MATERIAL & COLOUR  |                   |
|--------------------|-------------------|
| Strap Material     | Silicone          |
| Strap Colour       | Black             |
| Case Material      | Stainless steel   |
| Case Colour        | Rose gold         |
| Case Surface       | Polished / Matted |
| Colour of the dial | Black             |
| Glass              | Mineral glass     |
| DETAILS            |                   |

| DETAILS         |                                  |
|-----------------|----------------------------------|
| Bezel           | Fixed                            |
| Case Bottom     | Stainless steel bottom (screwed) |
| Clasp           | Pin buckle                       |
| Water resistant | 5 ATM                            |