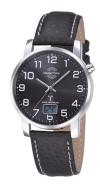

## Master Time men's watch MTGA-10576-24L Specifications

BUY NOW

This document contains all the specifications for the Master Time Funk Basic Series MTGA-10576-24L men's watch. We at the ÅKSTRÖMS watch store offer a large selection of authentic watches from the best watch brands in the world.

| PRODUCT EXECUTION         |                                                                                |
|---------------------------|--------------------------------------------------------------------------------|
| Display Type              | Analogue / Digital                                                             |
| Movement type             | Quartz (Battery)                                                               |
| Movement Name             | DE) / Empfang des Signals DCF 77 (Mainflingen / W361                           |
| Functions                 | Hour / Second / Minute / Radio controlled clock /<br>Perpetual calendar / Date |
|                           |                                                                                |
| MEASURES                  |                                                                                |
| MEASURES  Case width [mm] | 41                                                                             |
|                           | 41<br>10                                                                       |
| Case width [mm]           |                                                                                |

| MATERIAL & COLOUR  |                                   |
|--------------------|-----------------------------------|
| Strap Material     | Real leather                      |
| Strap Colour       | Black                             |
| Case Material      | Stainless steel                   |
| Case Colour        | Silver                            |
| Case Surface       | Polished / Matted                 |
| Colour of the dial | Black                             |
| Glass              | Mineral glass                     |
| DETAILS            |                                   |
| Bezel              | Fixed                             |
| Case Bottom        | Stainless steel bottom (pressed)  |
| Clasp              | Pin buckle                        |
| Lighting           | Luminous hands / Luminous indexes |
| Water resistant    | 3 ATM                             |