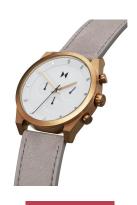

## MVMT men's watch 28000043-D Specifications

**BUY NOW** 

This document contains all the specifications for the MVMT Element Chrono 28000043-D men's watch. We at the ÅKSTRÖMS watch store offer a large selection of authentic watches from the best watch brands in the world.

| MATERIAL & COLOUR  |                                  |
|--------------------|----------------------------------|
| Strap Material     | Real leather                     |
| Strap Colour       | Grey                             |
| Case Material      | Stainless steel                  |
| Case Colour        | Bronze                           |
| Case Surface       | Matted                           |
| Colour of the dial | White                            |
| Glass              | Mineral glass                    |
| DETAILS            |                                  |
| Bezel              | Fixed                            |
| Case Bottom        | Stainless steel bottom (screwed) |