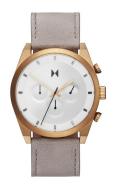

## MVMT men's watch 28000043-D Specifications

**BUY NOW** 

This document contains all the specifications for the MVMT Element Chrono 28000043-D men's watch. We at the ÅKSTRÖMS watch store offer a large selection of authentic watches from the best watch brands in the world.

| MATERIAL & COLOUR  |                                  |
|--------------------|----------------------------------|
| Strap Material     | Real leather                     |
| Strap Colour       | Grey                             |
| Case Material      | Stainless steel                  |
| Case Colour        | Bronze                           |
| Case Surface       | Matted                           |
| Colour of the dial | White                            |
| Glass              | Mineral glass                    |
| DETAILS            |                                  |
| Bezel              | Fixed                            |
| Case Bottom        | Stainless steel bottom (screwed) |