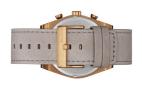

| PRODUCT EXECUTION        |                                         |
|--------------------------|-----------------------------------------|
| Display Type             | Analogue                                |
| Movement type            | Quartz (Battery)                        |
| Movement Name            | Miyota                                  |
| Functions                | Minute / Chronograph / Hour / Second    |
|                          |                                         |
|                          |                                         |
| MEASURES                 |                                         |
| MEASURES Case width [mm] | 44                                      |
|                          | 44                                      |
| Case width [mm]          | • • • • • • • • • • • • • • • • • • • • |

| MATERIAL & COLOUR  |                                  |
|--------------------|----------------------------------|
| Strap Material     | Real leather                     |
| Strap Colour       | Grey                             |
| Case Material      | Stainless steel                  |
| Case Colour        | Bronze                           |
| Case Surface       | Matted                           |
| Colour of the dial | White                            |
| Glass              | Mineral glass                    |
| DETAILS            |                                  |
| Bezel              | Fixed                            |
| Case Bottom        | Stainless steel bottom (screwed) |