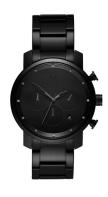

## MVMT men's watch MC02-BB Specifications

**BUY NOW** 

This document contains all the specifications for the MVMT MC02-BB men's watch. We at the ÅKSTRÖMS watch store offer a large selection of authentic watches from the best watch brands in the world.

220

| MATERIAL & COLOUR  |                                  |
|--------------------|----------------------------------|
| Strap Material     | Stainless steel                  |
| Strap Colour       | Black                            |
| Case Material      | Stainless steel                  |
| Case Colour        | Black                            |
| Case Surface       | Polished / Matted                |
| Colour of the dial | Black                            |
| Glass              | Mineral glass                    |
| DETAILS            |                                  |
| Bezel              | Fixed                            |
| Case Bottom        | Stainless steel bottom (screwed) |
| Clasp              | Folding clasp                    |
| Water resistant    | 5 ATM                            |