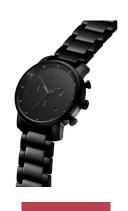

## MVMT men's watch MC02-BB Specifications

**BUY NOW** 

This document contains all the specifications for the MVMT MC02-BB men's watch. We at the ÅKSTRÖMS watch store offer a large selection of authentic watches from the best watch brands in the world.

220

| MATERIAL & COLOUR  |                                  |
|--------------------|----------------------------------|
| Strap Material     | Stainless steel                  |
| Strap Colour       | Black                            |
| Case Material      | Stainless steel                  |
| Case Colour        | Black                            |
| Case Surface       | Polished / Matted                |
| Colour of the dial | Black                            |
| Glass              | Mineral glass                    |
| DETAILS            |                                  |
| Bezel              | Fixed                            |
| Case Bottom        | Stainless steel bottom (screwed) |
| Clasp              | Folding clasp                    |
| Water resistant    | 5 ATM                            |