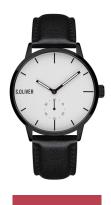

## sOliver men's watch SO-4180-LQ Specifications

**BUY NOW** 

This document contains all the specifications for the sOliver SO-4180-LQ men's watch. We at the ÅKSTRÖMS watch store offer a large selection of authentic watches from the best watch brands in the world.

41

| MATERIAL & COLOUR  |                 |
|--------------------|-----------------|
| Strap Material     | Real leather    |
| Strap Colour       | Black           |
| Case Material      | Stainless steel |
| Colour of the dial | Silver          |
| Glass              | Mineral glass   |
| DETAILS            |                 |
| Clasp              | Pin buckle      |
| Water resistant    | 3 ATM           |