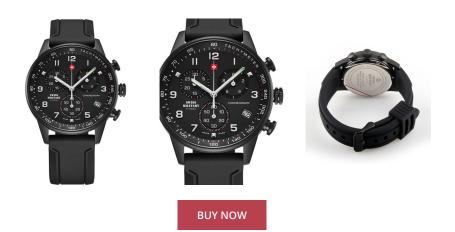

## Swiss Military by Chrono men's watch SM34012.09 Specifications

This document contains all the specifications for the Swiss Military by Chrono Chronograph SM34012.09 men's watch. We at the ÅKSTRÖMS watch store offer a large selection of authentic watches from the best watch brands in the world. https://www.akstroms.se/

| PRODUCT INFORMATION |                          |  |
|---------------------|--------------------------|--|
| EAN                 | 7630019106634            |  |
| Gender              | Men                      |  |
| Brand               | Swiss Military by Chrono |  |
| Collection          | Chronograph              |  |
| Warranty [years]    | 5                        |  |

| MATERIAL & COLOUR  |                 |
|--------------------|-----------------|
| Strap Material     | Silicone        |
| Strap Colour       | Black           |
| Case Material      | Stainless steel |
| Case Colour        | Black           |
| Case Surface       | Matted          |
| Colour of the dial | Black           |
| Glass              | Sapphire glass  |

| PRODUCT EXECUTION |                                             |
|-------------------|---------------------------------------------|
| Display Type      | Analogue                                    |
| Movement type     | Quartz (Battery)                            |
| Movement Name     | G10.212 / ETA                               |
| Functions         | Second / Minute / Date / Chronograph / Hour |

| DETAILS         |                                   |
|-----------------|-----------------------------------|
| Bezel           | Fixed                             |
| Case Bottom     | Stainless steel bottom (screwed)  |
| Clasp           | Pin buckle                        |
| Lighting        | Luminous hands / Luminous indexes |
| Water resistant | 5 ATM                             |

## MEASURES

| Case width [mm]                  | 41  |
|----------------------------------|-----|
| Case thickness [mm]              | 13  |
| Lug width [mm]                   | 20  |
| Max. wrist<br>circumference [mm] | 220 |