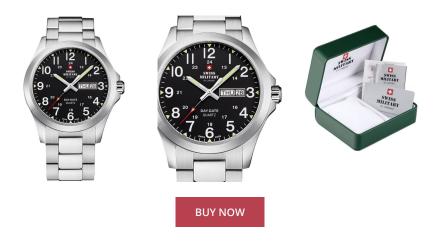

## Swiss Military by Chrono men's watch SMP36040.25 Specifications

This document contains all the specifications for the Swiss Military by Chrono SMP36040.25 men's watch. We at the AKSTRÖMS watch store offer a large selection of authentic watches from the best watch brands in the world.

https://www.akstroms.se/

| PRODUCT INFORMATION |                          |  |
|---------------------|--------------------------|--|
| EAN                 | 7630019138895            |  |
| Gender              | Men                      |  |
| Brand               | Swiss Military by Chrono |  |
| Collection          | Herren                   |  |
| Warranty [years]    | 5                        |  |

| PRODUCT EXECUTION |                                                 |
|-------------------|-------------------------------------------------|
| Display Type      | Analogue                                        |
| Movement type     | Quartz (Battery)                                |
| Movement Name     | Ronda / 517                                     |
| Functions         | Minute / Date / Day of the week / Hour / Second |

| MEASURES                      |     |
|-------------------------------|-----|
| Case width [mm]               | 42  |
| Case thickness [mm]           | 8   |
| Lug width [mm]                | 22  |
| Max. wrist circumference [mm] | 200 |

| MATERIAL & COLOUR  |                                     |
|--------------------|-------------------------------------|
| Strap Material     | Stainless steel                     |
| Strap Colour       | Silver                              |
| Case Material      | Stainless steel                     |
| Case Colour        | Silver                              |
| Case Surface       | Polished / Matted                   |
| Colour of the dial | Black                               |
| Glass              | Mineral glass with sapphire coating |
| DETAILS            |                                     |

| DETAILS         |                                   |
|-----------------|-----------------------------------|
| Bezel           | Fixed                             |
| Case Bottom     | Stainless steel bottom (pressed)  |
| Clasp           | Folding clasp                     |
| Lighting        | Luminous hands / Luminous indexes |
| Water resistant | 5 ATM                             |