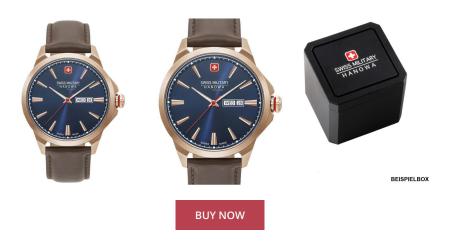

| MATERIAL & COLOUR  |                   |
|--------------------|-------------------|
| Strap Material     | Real leather      |
| Strap Colour       | Brown             |
| Case Material      | Stainless steel   |
| Case Colour        | Rose gold         |
| Case Surface       | Polished / Matted |
| Colour of the dial | Black             |
| Glass              | Sapphire glass    |

| DETAILS         |                                  |
|-----------------|----------------------------------|
| Bezel           | Fixed                            |
| Case Bottom     | Stainless steel bottom (screwed) |
| Clasp           | Pin buckle                       |
| Lighting        | Luminous hands                   |
| Water resistant | 10 ATM                           |