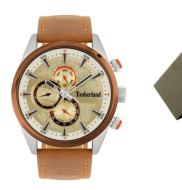

## Timberland men's watch TBL15953JSTBN.04 Specifications

**BUY NOW** 

This document contains all the specifications for the Timberland TBL15953JSTBN.04 men's watch. We at the AKSTRÖMS watch store offer a large selection of authentic watches from the best watch brands in the world.

| PRODUCT EXECUTION |                                                                       |
|-------------------|-----------------------------------------------------------------------|
| Display Type      | Analogue                                                              |
| Movement type     | Quartz (Battery)                                                      |
| Functions         | Minute / 24-Hour / Second time zone / Day of the week / Hour / Second |

| MEASURES                      |     |
|-------------------------------|-----|
| Case width [mm]               | 46  |
| Case thickness [mm]           | 12  |
| Lug width [mm]                | 24  |
| Max. wrist circumference [mm] | 220 |

| MATERIAL & COLOUR  |                   |
|--------------------|-------------------|
| Strap Material     | Real leather      |
| Strap Colour       | Brown             |
| Case Material      | Stainless steel   |
| Case Colour        | Silver            |
| Case Surface       | Polished / Matted |
| Colour of the dial | Silver            |
| Glass              | Mineral glass     |
|                    |                   |
| DETAILS            |                   |
| Bezel              | Fixed             |