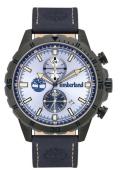

## Timberland men's watch TBL16003JYU.08 Specifications

BUY NOW

This document contains all the specifications for the Timberland TBL16003JYU.08 men's watch. We at the AKSTRÖMS watch store offer a large selection of authentic watches from the best watch brands in the world.

https://www.akstroms.se/

| PRODUCT INFORMATION |               |  |
|---------------------|---------------|--|
| EAN                 | 4895220916844 |  |
| Gender              | Men           |  |
| Brand               | Timberland    |  |
| Collection          | Dunford       |  |
| Warranty [years]    | 2             |  |

| PRODUCT EXECUTION |                                                  |
|-------------------|--------------------------------------------------|
| TRODUCT EXECUTION |                                                  |
| Display Type      | Analogue                                         |
| Movement type     | Quartz (Battery)                                 |
| Functions         | Hour / Second / Minute / Date / Second time zone |

| MEASURES                      |     |
|-------------------------------|-----|
| Case width [mm]               | 46  |
| Case thickness [mm]           | 11  |
| Lug width [mm]                | 22  |
| Max. wrist circumference [mm] | 215 |

| MATERIAL & COLOUR  |                 |
|--------------------|-----------------|
| Strap Material     | Real leather    |
| Strap Colour       | Blue            |
| Case Material      | Stainless steel |
| Case Colour        | Grey            |
| Case Surface       | Matted          |
| Colour of the dial | Blue            |
| Glass              | Mineral glass   |
|                    |                 |
| DETAILS            |                 |
|                    |                 |

| DETAILS         |                                  |
|-----------------|----------------------------------|
| Bezel           | Fixed                            |
| Case Bottom     | Stainless steel bottom (pressed) |
| Clasp           | Pin buckle                       |
| Water resistant | 5 ATM                            |