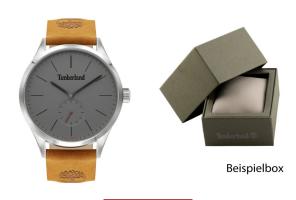

## Timberland men's watch TBL16012JYS.13 Specifications

**BUY NOW** 

This document contains all the specifications for the Timberland Lamprey TBL16012JYS.13 men's watch. We at the AKSTRÖMS watch store offer a large selection of authentic watches from the best watch brands in the world.

| PRODUCT EXECUTION |                        |
|-------------------|------------------------|
| Display Type      | Analogue               |
| Movement type     | Quartz (Battery)       |
| Functions         | Second / Minute / Hour |

| MEASURES                      |     |
|-------------------------------|-----|
| Case width [mm]               | 45  |
| Case thickness [mm]           | 10  |
| Lug width [mm]                | 22  |
| Max. wrist circumference [mm] | 220 |

| MATERIAL & COLOUR  |                   |
|--------------------|-------------------|
| Strap Material     | Real leather      |
| Strap Colour       | Brown             |
| Case Material      | Stainless steel   |
| Case Colour        | Grey              |
| Case Surface       | Polished / Matted |
| Colour of the dial | Grey              |
| Glass              | Mineral glass     |
|                    |                   |
| DETAILS            |                   |

| DETAILS         |                                  |
|-----------------|----------------------------------|
| Bezel           | Fixed                            |
| Case Bottom     | Stainless steel bottom (pressed) |
| Clasp           | Pin buckle                       |
| Water resistant | 5 ATM                            |