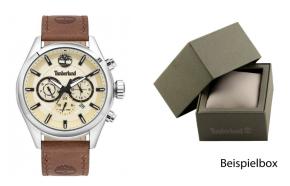

## Timberland men's watch TBL16062JYS.14 Specifications

**BUY NOW** 

This document contains all the specifications for the Timberland TBL16062JYS.14 men's watch. We at the AKSTRÖMS watch store offer a large selection of authentic watches from the best watch brands in the world.

| PRODUCT EXECUTION |                                                                              |
|-------------------|------------------------------------------------------------------------------|
| Display Type      | Analogue                                                                     |
| Movement type     | Quartz (Battery)                                                             |
| Functions         | 24-Hour / Day of the week / Hour / Second / Minute / Date / Second time zone |

| MEASURES                      |     |
|-------------------------------|-----|
| Case width [mm]               | 45  |
| Case thickness [mm]           | 10  |
| Lug width [mm]                | 22  |
| Max. wrist circumference [mm] | 220 |

| MATERIAL & COLOUR  |                   |
|--------------------|-------------------|
| Strap Material     | Real leather      |
| Strap Colour       | Brown             |
| Case Material      | Stainless steel   |
| Case Colour        | Silver            |
| Case Surface       | Polished / Matted |
| Colour of the dial | Blue              |
| Glass              | Mineral glass     |
| DETAILS            |                   |

| DETAILS         |                                  |
|-----------------|----------------------------------|
| Bezel           | Fixed                            |
| Case Bottom     | Stainless steel bottom (screwed) |
| Clasp           | Pin buckle                       |
| Water resistant | 5 ATM                            |