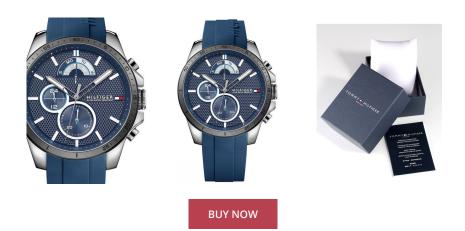

## Tommy Hilfiger men's watch 1791350 Specifications

This document contains all the specifications for the Tommy Hilfiger Cool-Sport 1791350 men's watch. We at the ÅKSTRÖMS watch store offer a large selection of authentic watches from the best watch brands in the world. https://www.akstroms.se/

| MATERIAL & COLOUR  |                                |
|--------------------|--------------------------------|
| Strap Material     | Silicone                       |
| Strap Colour       | Blue                           |
| Case Material      | Stainless steel                |
| Case Colour        | Silver / Black                 |
| Case Surface       | Matted / Polished              |
| Colour of the dial | Blue                           |
| Glass              | Mineral glass / Hardened glass |