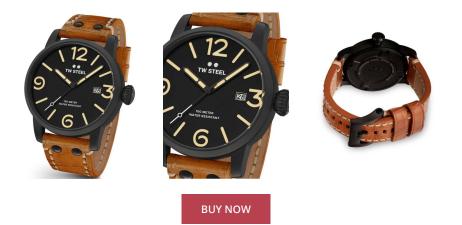

| MATERIAL & COLOUR  |                 |
|--------------------|-----------------|
| Strap Material     | Real leather    |
| Strap Colour       | Brown           |
| Case Material      | Stainless steel |
| Case Colour        | Black           |
| Case Surface       | Matted          |
| Colour of the dial | Black           |
| Glass              | Mineral glass   |

| PRODUCT EXECUTION |                               |
|-------------------|-------------------------------|
| Display Type      | Analogue                      |
| Movement type     | Quartz (Battery)              |
| Movement Name     | Miyota                        |
| Functions         | Date / Hour / Second / Minute |

| DETAILS         |                                  |
|-----------------|----------------------------------|
| Bezel           | Fixed                            |
| Case Bottom     | Stainless steel bottom (screwed) |
| Crown           | Screwed                          |
| Clasp           | Pin buckle                       |
| Water resistant | 10 ATM                           |