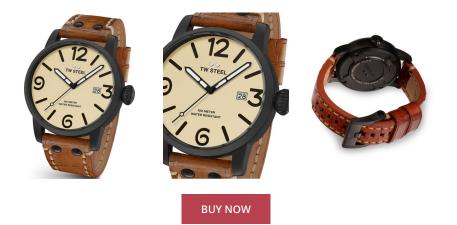

| MATERIAL & COLOUR  |                 |
|--------------------|-----------------|
| Strap Material     | Real leather    |
| Strap Colour       | Brown           |
| Case Material      | Stainless steel |
| Case Colour        | Black           |
| Case Surface       | Matted          |
| Colour of the dial | Beige           |
| Glass              | Mineral glass   |

| DETAILS         |                                  |
|-----------------|----------------------------------|
| Bezel           | Fixed                            |
| Case Bottom     | Stainless steel bottom (screwed) |
| Crown           | Screwed                          |
| Clasp           | Pin buckle                       |
| Lighting        | Luminous hands                   |
| Water resistant | 10 ATM                           |