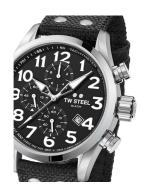

## TW-Steel men's watch VS4 Specifications

**BUY NOW** 

This document contains all the specifications for the TW-Steel VS4 men's watch. We at the ÅKSTRÖMS watch store offer a large selection of authentic watches from the best watch brands in the world.

https://www.akstroms.se/

| PRODUCT INFORMATION |               |  |
|---------------------|---------------|--|
| EAN                 | 8718836366451 |  |
| Gender              | Men           |  |
| Brand               | TW Steel      |  |
| Collection          | Volante 48 mm |  |
| Warranty [years]    | 2             |  |

| PRODUCT EXECUTION |                                             |
|-------------------|---------------------------------------------|
| Display Type      | Analogue                                    |
| Movement type     | Quartz (Battery)                            |
| Functions         | Chronograph / Hour / Second / Minute / Date |

| MEASURES                      |     |  |
|-------------------------------|-----|--|
| Case width [mm]               | 48  |  |
| Case thickness [mm]           | 15  |  |
| Lug width [mm]                | 24  |  |
| Max. wrist circumference [mm] | 230 |  |

| MATERIAL & COLOUR  |                   |
|--------------------|-------------------|
| Strap Material     | Textile           |
| Strap Colour       | Black             |
| Case Material      | Stainless steel   |
| Case Colour        | Silver            |
| Case Surface       | Polished / Matted |
| Colour of the dial | Black             |
| Glass              | Mineral glass     |

| DETAILS         |                                  |
|-----------------|----------------------------------|
| Bezel           | Fixed                            |
| Case Bottom     | Stainless steel bottom (screwed) |
| Crown           | Screwed                          |
| Clasp           | Pin buckle                       |
| Lighting        | Luminous hands                   |
| Water resistant | 10 ATM                           |