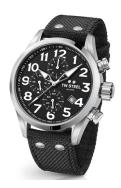

## TW-Steel men's watch VS4 Specifications

**BUY NOW** 

This document contains all the specifications for the TW-Steel VS4 men's watch. We at the ÅKSTRÖMS watch store offer a large selection of authentic watches from the best watch brands in the world.

https://www.akstroms.se/

| PRODUCT INFORMATION |               |  |
|---------------------|---------------|--|
| EAN                 | 8718836366451 |  |
| Gender              | Men           |  |
| Brand               | TW Steel      |  |
| Collection          | Volante 48 mm |  |
| Warranty [years]    | 2             |  |

| PRODUCT EXECUTION |                                             |
|-------------------|---------------------------------------------|
| Display Type      | Analogue                                    |
| Movement type     | Quartz (Battery)                            |
| Functions         | Chronograph / Hour / Second / Minute / Date |

| MEASURES                      |     |  |
|-------------------------------|-----|--|
| Case width [mm]               | 48  |  |
| Case thickness [mm]           | 15  |  |
| Lug width [mm]                | 24  |  |
| Max. wrist circumference [mm] | 230 |  |

| MATERIAL & COLOUR  |                   |
|--------------------|-------------------|
| Strap Material     | Textile           |
| Strap Colour       | Black             |
| Case Material      | Stainless steel   |
| Case Colour        | Silver            |
| Case Surface       | Polished / Matted |
| Colour of the dial | Black             |
| Glass              | Mineral glass     |

| DETAILS         |                                  |
|-----------------|----------------------------------|
| Bezel           | Fixed                            |
| Case Bottom     | Stainless steel bottom (screwed) |
| Crown           | Screwed                          |
| Clasp           | Pin buckle                       |
| Lighting        | Luminous hands                   |
| Water resistant | 10 ATM                           |