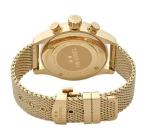

| DETAILS         |                                  |
|-----------------|----------------------------------|
| Bezel           | Fixed                            |
| Case Bottom     | Stainless steel bottom / Screwed |
| Crown           | Screwed                          |
| Clasp           | Folding clasp                    |
| Lighting        | Luminous hands                   |
| Water resistant | 10 ATM                           |