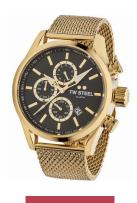

| MEASURES            |    |  |  |
|---------------------|----|--|--|
| Case width [mm]     | 48 |  |  |
| Case thickness [mm] | 16 |  |  |

| MATERIAL & COLOUR  |                                                     |  |  |
|--------------------|-----------------------------------------------------|--|--|
| Strap Material     | Stainless steel                                     |  |  |
| Strap Colour       | Gold                                                |  |  |
| Case Material      | Stainless steel                                     |  |  |
| Case Colour        | Gold                                                |  |  |
| Case Surface       | Polished                                            |  |  |
| Colour of the dial | Black                                               |  |  |
| Glass              | Mineral glass with sapphire coating / Mineral glass |  |  |

| DETAILS         |                                  |
|-----------------|----------------------------------|
| Bezel           | Fixed                            |
| Case Bottom     | Stainless steel bottom / Screwed |
| Crown           | Screwed                          |
| Clasp           | Folding clasp                    |
| Lighting        | Luminous hands                   |
| Water resistant | 10 ATM                           |