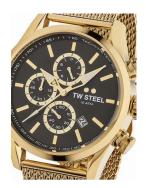

| MEASURES            |    |  |  |
|---------------------|----|--|--|
| Case width [mm]     | 48 |  |  |
| Case thickness [mm] | 16 |  |  |

| MATERIAL & COLOUR  |                                                     |  |  |
|--------------------|-----------------------------------------------------|--|--|
| Strap Material     | Stainless steel                                     |  |  |
| Strap Colour       | Gold                                                |  |  |
| Case Material      | Stainless steel                                     |  |  |
| Case Colour        | Gold                                                |  |  |
| Case Surface       | Polished                                            |  |  |
| Colour of the dial | Black                                               |  |  |
| Glass              | Mineral glass with sapphire coating / Mineral glass |  |  |

| DETAILS         |                                  |
|-----------------|----------------------------------|
| Bezel           | Fixed                            |
| Case Bottom     | Stainless steel bottom / Screwed |
| Crown           | Screwed                          |
| Clasp           | Folding clasp                    |
| Lighting        | Luminous hands                   |
| Water resistant | 10 ATM                           |