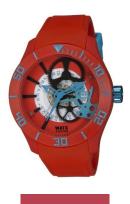

## Watx men's watch REWA1921 Specifications

**BUY NOW** 

This document contains all the specifications for the Watx REWA1921 men's watch. We at the ÅKSTRÖMS watch store offer a large selection of authentic watches from the best watch brands in the world.

| MATERIAL & COLOUR    |               |
|----------------------|---------------|
| Strap Material       | Rubber        |
| Strap Colour         | Red           |
| Colour of the dial   | Red           |
| Glass                | Mineral glass |
|                      |               |
| DETAILS              |               |
| <b>DETAILS</b> Clasp | Buckle        |