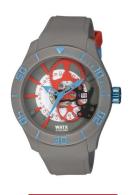

## Watx men's watch REWA1922 Specifications

**BUY NOW** 

This document contains all the specifications for the Watx REWA1922 men's watch. We at the ÅKSTRÖMS watch store offer a large selection of authentic watches from the best watch brands in the world.

https://www.akstroms.se/

| PRODUCT INFORMATION | N                |  |
|---------------------|------------------|--|
| EAN                 | 8431242501161    |  |
| Gender              | Men              |  |
| Warranty [years]    | 2                |  |
| PRODUCT EXECUTION   |                  |  |
| Display Type        | Analogue         |  |
| Movement type       | Quartz (Battery) |  |
| MEASURES            |                  |  |
| Case width [mm]     | 40               |  |

| MATERIAL & COLOUR    |               |
|----------------------|---------------|
| Strap Material       | Rubber        |
| Strap Colour         | Grey          |
| Colour of the dial   | Grey          |
| Glass                | Mineral glass |
|                      |               |
| DETAILS              |               |
| <b>DETAILS</b> Clasp | Buckle        |