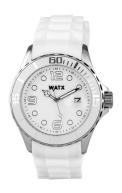

## Watx men's watch RWA9021 Specifications

**BUY NOW** 

This document contains all the specifications for the Watx RWA9021 men's watch. We at the ÅKSTRÖMS watch store offer a large selection of authentic watches from the best watch brands in the world.

https://www.akstroms.se/

| PRODUCT INFORMATIO | N                |
|--------------------|------------------|
| EAN                | 8431242482446    |
| Gender             | Men              |
| Warranty [years]   | 2                |
| PRODUCT EXECUTION  |                  |
| Display Type       | Analogue         |
| Movement type      | Quartz (Battery) |
| MEASURES           |                  |
| Case width [mm]    | 42               |

| MATERIAL & COLOUR    |               |
|----------------------|---------------|
| Strap Material       | Rubber        |
| Strap Colour         | White         |
| Colour of the dial   | White         |
| Glass                | Mineral glass |
|                      |               |
| DETAILS              |               |
| <b>DETAILS</b> Clasp | Buckle        |