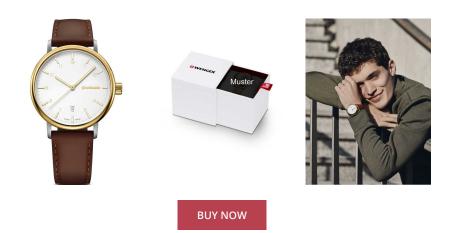

Wenger men's watch 01.1731.118 Specifications

This document contains all the specifications for the Wenger Urban Classic 01.1731.118 men's watch. We at the ÅKSTRÖMS watch store offer a large selection of authentic watches from the best watch brands in the world. https://www.akstroms.se/

| PRODUCT INFORMATION |                           |  |
|---------------------|---------------------------|--|
| EAN                 | 7611160092618             |  |
| Gender              | Men                       |  |
| Brand               | Wenger                    |  |
| Collection          | Urban Classic Herren 40mm |  |
| Warranty [years]    | 2                         |  |

| MATERIAL & COLOUR  |                                     |
|--------------------|-------------------------------------|
| Strap Material     | Real leather                        |
| Strap Colour       | Brown                               |
| Case Material      | Stainless steel                     |
| Case Colour        | Silver                              |
| Case Surface       | Matted / Polished                   |
| Colour of the dial | White                               |
| Glass              | Mineral glass with sapphire coating |